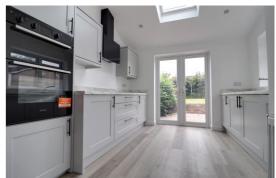

#### **Kitchen** 12' 0" x 9' 11" (3.67m x 3.01m) (maximum measurements)

Recently fitted with a modern shaker style grey range of wall, base & drawer units with marble effect work surfaces over with matching splashback upstands, and incorporating an inset composite granite effect sink with drainer & mixer tap, and appliances which include a four-ring halogen hob with a contemporary style extractor above, an integrated eye-level electric double oven/grill, integrated refrigerator, integrated freezer, and also including an