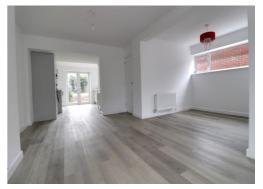

### **Open-Plan Lounge & Dining Area** 20' 9" x 18' 1" (6.33m x 5.52m) (maximum measurements)

A spacious open-plan lounge & dining area, having wood effect laminate flooring, two radiators, recess into chimney breast, a double glazed window to the side elevation, a double glazed bay window to the front elevation, and opening into the Kitchen.

#### **Kitchen** 12' 0" x 9' 11" (3.67m x 3.01m) (maximum measurements)

Recently fitted with a modern shaker style grey range of wall, base & drawer units with marble effect work surfaces over with matching splashback upstands, and incorporating an inset composite granite effect sink with drainer & mixer tap, and appliances which include a four-ring halogen hob with a contemporary style extractor above, an integrated eye-level electric double oven/grill, integrated refrigerator, integrated freezer, and also including an