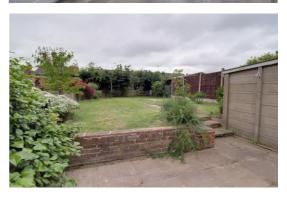

#### **Externally**

The property is approached over a block-paved frontage which provides ample off-street parking, and continues to the side of the property and leads to the Detached Garage. The rear garden is of a generous size featuring a large paved seating area, and is laid mainly to lawn.