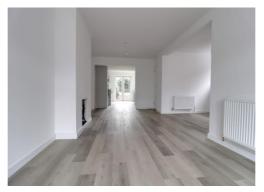

### **Open-Plan Lounge & Dining Area** 20' 9" x 18' 1" (6.33m x 5.52m) (maximum measurements)

A spacious open-plan lounge & dining area, having wood effect laminate flooring, two radiators, recess into chimney breast, a double glazed window to the side elevation, a double glazed bay window to the front elevation, and opening into the Kitchen.

#### **Kitchen** 12' 0" x 9' 11" (3.67m x 3.01m) (maximum measurements)

Recently fitted with a modern shaker style grey range of wall, base & drawer units with marble effect work surfaces over with matching splashback upstands, and incorporating an inset composite granite effect sink with drainer & mixer tap, and appliances which include a four-ring halogen hob with a contemporary style extractor above, an integrated eye-level electric double oven/grill, integrated refrigerator, integrated freezer, and also including an