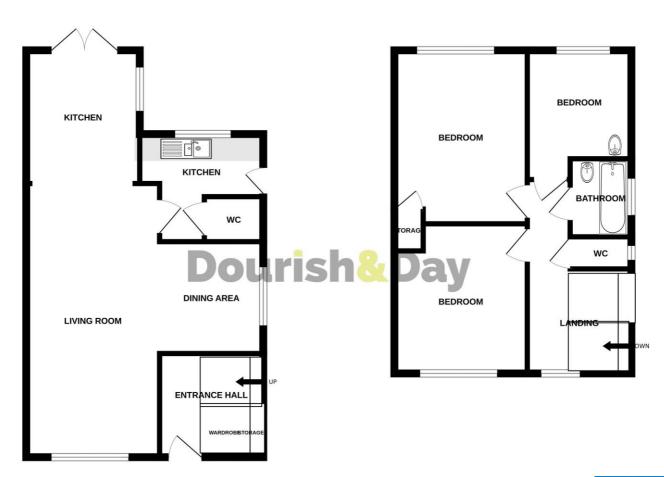

Internally comprising of an entrance porch, entrance hallway, large open-plan lounge & dining area, modern refitted open-plan kitchen with built in appliances, refitted utility room and guest WC. Meanwhile, to the first floor there are three bedrooms and a bathroom. Externally, the property benefits from ample parking, detached garage and a good sized rear garden. The property is being sold with No Onward Chain!

#### **Entrance Hallway**

Having a turned staircase off, rising to the First Floor Landing & accommodation, wood effect laminate flooring, radiator, door to a useful built-in storage cupboard, and internal door(s) off, providing access to;

### **Open-Plan Lounge & Dining Area** 20' 9" x 18' 1" (6.33m x 5.52m) (maximum measurements)

A spacious open-plan lounge & dining area, having wood effect laminate flooring, two radiators, recess into chimney breast, a double glazed window to the side elevation, a double glazed bay window to the front elevation, and opening into the Kitchen.

#### **Kitchen** 12' 0" x 9' 11" (3.67m x 3.01m) (maximum measurements)

Recently fitted with a modern shaker style grey range of wall, base & drawer units with marble effect work surfaces over with matching splashback upstands, and incorporating an inset composite granite effect sink with drainer & mixer tap, and appliances which include a four-ring halogen hob with a contemporary style extractor above, an integrated eye-level electric double oven/grill, integrated refrigerator, integrated freezer, and also including an

#### **Utility Room** 8' 0" x 9' 2" (2.45m x 2.79m) (maximum measurements)

Fitted with a matching range of base units with marble effect work surface over incorporating an inset stainless steel sink with drainer & mixer tap, having space & plumbing for a washing machine. In addition, there is wood effect laminate flooring, radiator, a window to the rear elevation, a door to the side elevation, and internal door off to the Guest WC.

#### **Guest WC**

Fitted with a low-level WC.

#### **First Floor Landing**

Having a double glazed window to the front elevation, an access point to the loft space, radiator, and further internal door(s) off, providing access to;

#### **Bedroom One** 13' 3" x 9' 11" (4.04m x 3.03m)

A double bedroom, having a built-in airing cupboard housing a wall mounted gas central heating boiler, radiator, and a double glazed window to the rear elevation.

#### **Bedroom Two** 11' 7" x 10' 0" (3.54m x 3.06m)

A second double bedroom, having a double glazed window to the front elevation, and a radiator.

#### **Bedroom Three** 8' 1" x 7' 10" (2.46m x 2.39m)

A smaller double bedroom, having a double glazed window to the rear elevation, and a radiator.

#### **Bathroom**

Fitted with a modern white suite comprising of a panelled bath with chrome mixer-fill tap & hand-held shower attachment over with shower screen, and a pedestal wash hand basin. In addition, there is ceramic tiling to the walls, a chrome towel radiator, and a double glazed window to the side elevation.

#### Separate WC

Fitted with a low-level WC, and having a double glazed window to the side elevation.

# **Dourish&Day**

GROUND FLOOR 1ST FLOOR

Energy Efficiency Rating

Correct

Corr

Whilst every attempt has been made to ensure the accuracy of the floorplan contained here, measuremen of doors, windows, rooms and any other items are approximate and no responsibility is taken for any error omission or mis-statement. This plan is for fluistrative purposes only and should be used as such by any prospective purchaser. The services, systems and appliances shown have not been tested and no guarant as to their operability or efficiency can be given.