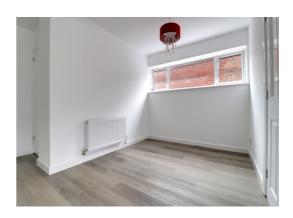

#### **Bedroom One** 13' 3" x 9' 11" (4.04m x 3.03m)

A double bedroom, having a built-in airing cupboard housing a wall mounted gas central heating boiler, radiator, and a double glazed window to the rear elevation.

#### **Bedroom Two** 11' 7" x 10' 0" (3.54m x 3.06m)

A second double bedroom, having a double glazed window to the front elevation, and a radiator.

#### **Bedroom Three** 8' 1" x 7' 10" (2.46m x 2.39m)

A smaller double bedroom, having a double glazed window to the rear elevation, and a radiator.