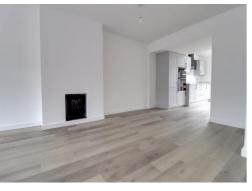

### **Open-Plan Lounge & Dining Area** 20' 9" x 18' 1" (6.33m x 5.52m) (maximum measurements)

A spacious open-plan lounge & dining area, having wood effect laminate flooring, two radiators, recess into chimney breast, a double glazed window to the side elevation, a double glazed bay window to the front elevation, and opening into the Kitchen.