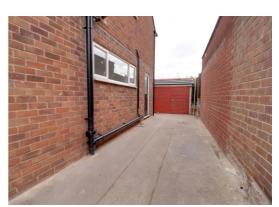

#### **Externally**

The property is approached over a block-paved frontage which provides ample off-street parking, and continues to the side of the property and leads to the Detached Garage. The rear garden is of a generous size featuring a large paved seating area, and is laid mainly to lawn.

#### **Detached Garage**

A single garage having double access doors to the front elevation.

You can reach us 9am to 9pm, 7 days a week