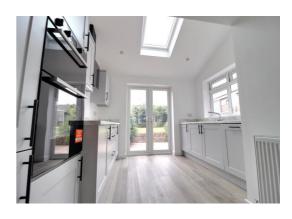

#### **Kitchen** 12' 0" x 9' 11" (3.67m x 3.01m) (maximum measurements)

Recently fitted with a modern shaker style grey range of wall, base & drawer units with marble effect work surfaces over with matching splashback upstands, and incorporating an inset composite granite effect sink with drainer & mixer tap, and appliances which include a four-ring halogen hob with a contemporary style extractor above, an integrated eye-level electric double oven/grill, integrated refrigerator, integrated freezer, and also including an

### Dourish & Day

integrated dishwasher. In addition, there is wood effect laminate flooring, part-vaulted ceiling with a skylight window to the rear elevation, inset ceiling downlighting throughout, a double glazed window to the side elevation, and double glazed double doors providing views and access to the generous rear garden and onto an adjacent paved seating area.