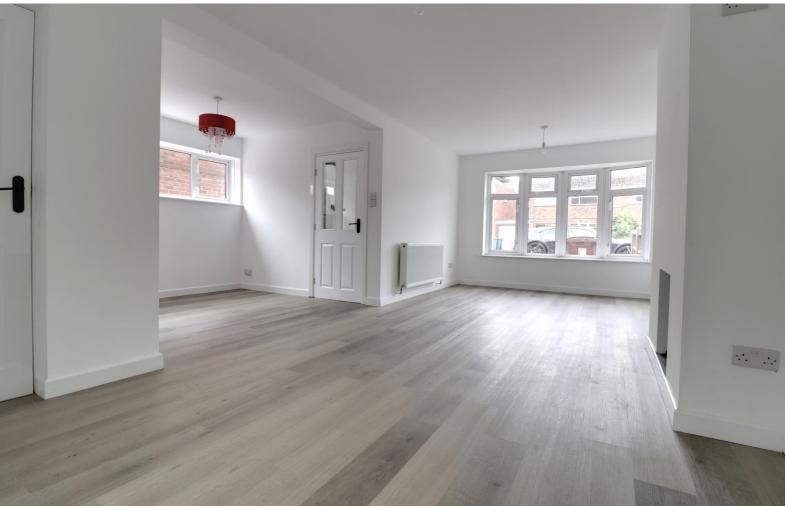

### **Open-Plan Lounge & Dining Area** 20' 9" x 18' 1" (6.33m x 5.52m) (maximum measurements)

A spacious open-plan lounge & dining area, having wood effect laminate flooring, two radiators, recess into chimney breast, a double glazed window to the side elevation, a double glazed bay window to the front elevation, and opening into the Kitchen.